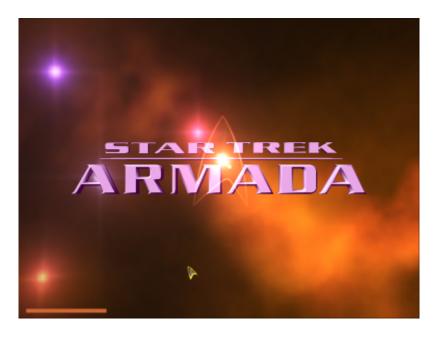

### **Loading Screen is Rendered**

When starting a new match the loading screen shows the *Star Trek: Armada* logo, which is not simply a raster graphic being displayed but an actual 3D model (stored in the *stalogo.SOD* file) before a special background (*Mbglkol.SOD*).

Depending on your set resolution the logo can therefore be very sharp and clean.

## **Colored Armada Logo**

The above fact also explains why there is sometimes a different color for the logo. There is of course also a light source and you see basically the reflections of its light from the surface of the logo. E.g. after playing mission Extermination you will notice in the next loading screen, that the logo has a pinkish coloring. The game apparently keeps the light source from the last played game instead of always placing a new one. A in in the case of mission *Extermination* it's of a pinkish color. Other such cases do exist, e.g. with a more greenish color.