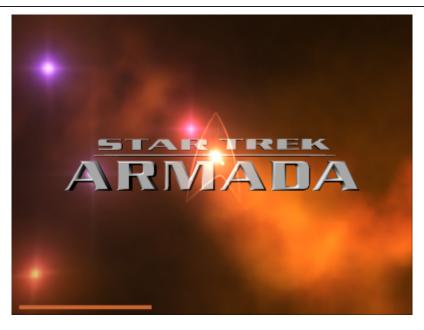

### **Loading Screen is Rendered**

When starting a new match the loading screen shows the *Star Trek: Armada* logo, which is not simply a raster graphic being displayed but an actual 3D model (stored in the *stalogo.SOD* file) before a special background (*Mbglkol.SOD*).

Depending on your set resolution the logo can therefore be very sharp and clean.

## **Colored Armada Logo**

The above fact also explains why there is sometimes a different color for the logo. There is of course also a light source and you see basically the reflections of its light from the surface of the logo. E.g. after playing mission Extermination you will notice in the next loading screen, that the logo has a pinkish coloring. The game apparently keeps the light source from the last played game instead of always placing a new one. A in in the case of mission *Extermination* it's of a pinkish color. Other such cases do exist, e.g. with a more greenish color.