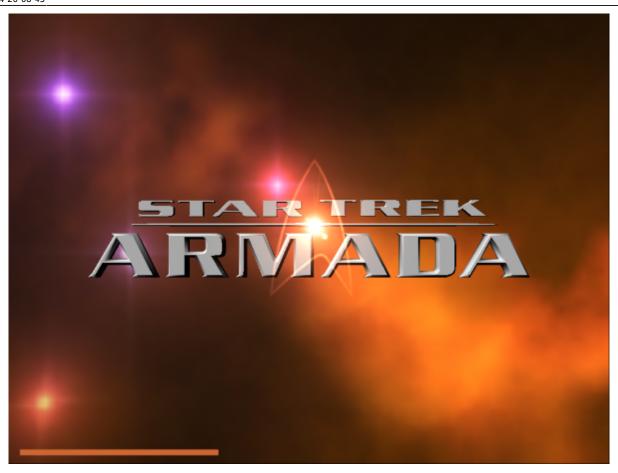

#### **Loading Screen is Rendered**

When starting a new match the loading screen shows the *Star Trek: Armada* logo, which is not simply a raster graphic being displayed but an actual 3D model (stored in the *stalogo.SOD* file) before a special background (*Mbglkol.SOD*).

Depending on your set resolution the logo can therefore be very sharp and clean.

## **Colored Armada Logo**

The above fact also explains why there is sometimes a different color for the logo. There is of course also a light source and you see basically the reflections of its light from the surface of the logo. E.g. after playing mission Extermination you will notice in the next loading screen, that the logo has a pinkish coloring. The game apparently keeps the light source from the last played game instead of always placing a new one. A in in the case of mission *Extermination* it's of a pinkish color. Other such cases do exist, e.g. with a more greenish color.