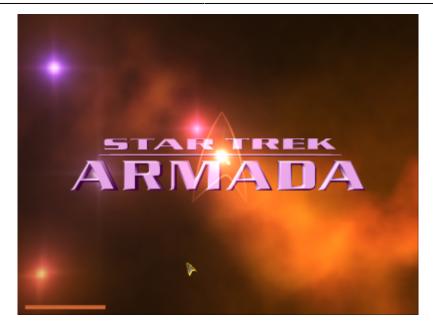

## **Colored Armada Logo**

The above fact also explains why there is sometimes a different color for the logo. There is of course also a light source and you see basically the reflections of its light from the surface of the logo. E.g. after playing mission Extermination you will notice in the next loading screen, that the logo has a pinkish coloring. The game apparently keeps the light source from the last played game instead of always placing a new one. A in in the case of mission *Extermination* it's of a pinkish color. Other such cases do exist, e.g. with a more greenish color.