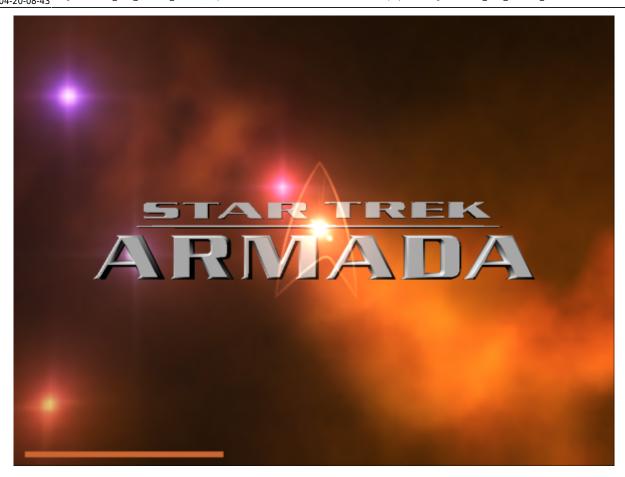

### **Loading Screen is Rendered**

When starting a new match the loading screen shows the *Star Trek: Armada* logo, which is not simply a raster graphic being displayed but an actual 3D model (stored in the *stalogo.SOD* file) before a special background (*Mbglkol.SOD*).

Depending on your set resolution the logo can therefore be very sharp and clean.

### **Colored Armada Logo**

The above fact also explains why there is sometimes a different color for the logo. There is of course also a light source and you see basically the reflections of its light from the surface of the logo. E.g. after playing mission Extermination you will notice in the next loading screen, that the logo has a pinkish coloring. The game apparently keeps the light source from the last played game instead of always placing a new one. A in in the case of mission *Extermination* it's of a pinkish color. Other such cases do exist, e.g. with a more greenish color.